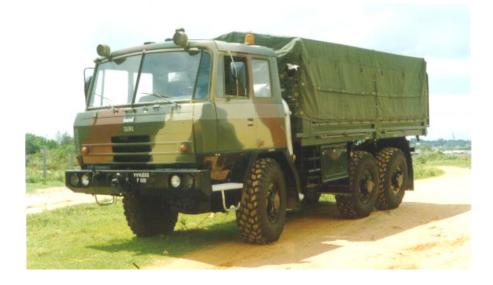

## BEML-TATRA T815 26RR36 22 255 6x6.1R / 50T HIGH MOBILITY VEHICLE (RHD)

BEML-Tatra T815 26RR36 22 255 6x6.1R / 50 T (RHD) high mobility vehicle is used for GS role in Indian Army. This is a terrain vehicle intended for transport of personnel and is having a payload capacity of 10500 kgs. The vehicle is used for towing trailers on public roads upto 65,000 kgs and on terrain conditions trailer weighing upto 16,000 kgs. The equipment is provided with a winch for self recovery and recovery of other vehicles. Also the vehicle is provided with centralized tyre inflation system inside the cabin which enables inflation / deflation of tyres depending on terrain conditions.